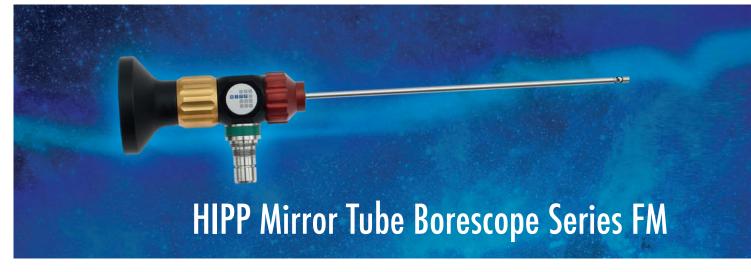

### HIPP Mirror Tube Borescope Series FM – maximum benefit due to high user-friendliness

HIPP Mirror Tube Borescopes Series FM are used in a wide range of industries covering various applications including:

#### HIPP Mirror Tube Boroscope Series FM are characterized by:

- Replaceable mirror tubes with different viewing directions (70°, 90°, 110°)
- Four different viewing directions with only one borescope, mirror tubes rotatable by 360°
- Application possible under extreme conditions, e.g. in liquids and at temperatures from 10° C to + 80 °C
- Optimum image quality thanks to focussing in the close and far range
- Easy integration of HIPP Mirror Tube Borescopes into existing systems (DIN eye piece, ACMI light connection)
- The use of sapphire glass increases both the application spectrum and the lifetime
- Compliance with all requirements of digital image processing due to a high-resolution optical system
- Protection class IP 67 for the shank/mirror tube and IP 65 for all other borescope parts

#### Product Profile

Rigid mirror tube borescope with replaceable mirror tubes, without handle. Variable working lengths and diameters are available. Labelling according to customer specifications (customer logo).