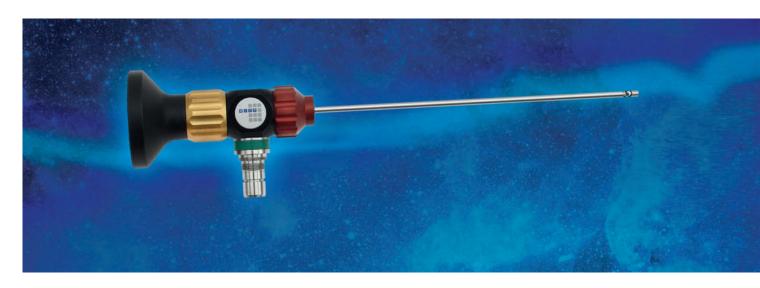

>> without handle.

#### Product Profile

Rigid mirror tube borescope with replaceable mirror tubes, without handle. Variable working lengths and diameters are available. Labelling according to customer specifications (customer logo).