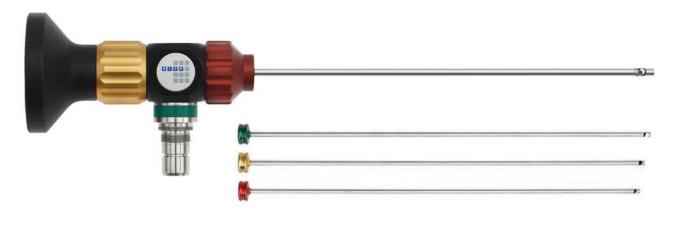

FOCUSABLE 1 mm - ∞

USEFUL LENGTH (VARIES, DEPENDING ON THE PIPE DIAMETER)
110 mm bis 300 mm

Mirror tubes (colored marking on the shaft)

Line of sight: 70°

Note

HIPP Borescopes Series FM are infinitely focusable. The mirror tubes need to be ordered separately.

### Note

The mirror tubes need to be ordered separately.

Mirror tubes (colored marking on the shaft)

Line of sight: 70°

[

Line of sight: 90°

Line of sight: 110°