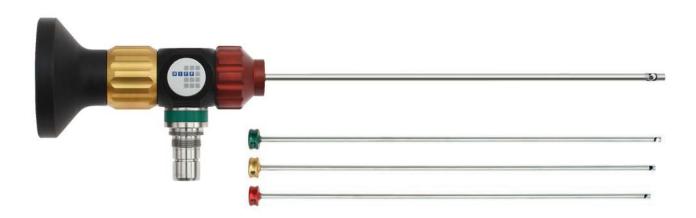

FOCUSABLE 1 mm - ∞

USEFUL LENGTH (VARIES, DEPENDING ON THE PIPE DIAMETER)
110 mm bis 300 mm

Mirror tubes (colored marking on the shaft)

Line of sight: 70°

Note

HIPP Borescopes Series FM are infinitely focusable. The mirror tubes need to be ordered separately.

### Note

The mirror tubes need to be ordered separately.

Mirror tubes (colored marking on the shaft)

Line of sight: 70°

[

Line of sight: 90°

Line of sight: 110°