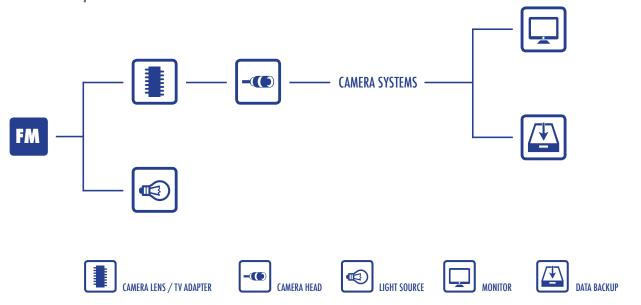

### Modular System

HIPP Mirror Tube Borescopes Series FM are compatible to various camera systems and light sources (sometimes also from other manufacturers).

#### Accessories

Information about our wide range of accessories such as image processing systems (camera adapters, cameras, monitors), cold light sources and optical fibers as well as the compatibility with other manufacturers can be found in additional product informations.