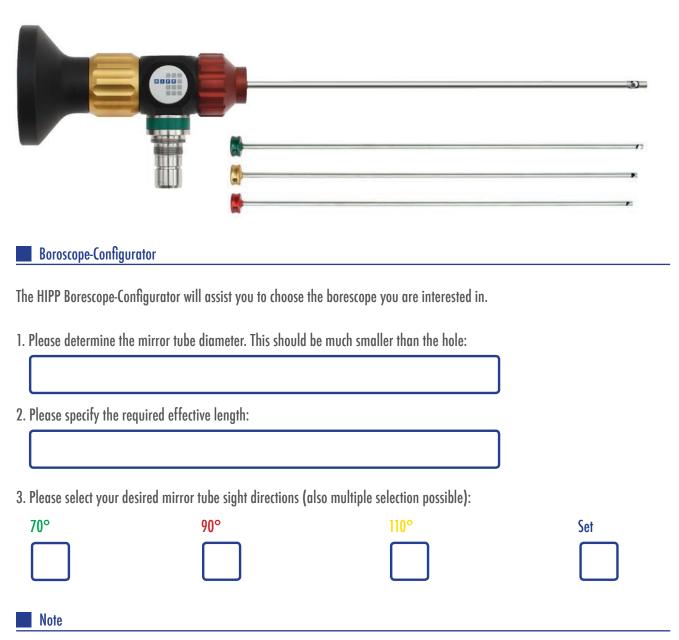

>> configurator.

HIPP Mirror Tube Borescopes Series FM are infinitely focusable. The mirror tubes need to be ordered separately.

For more information, visit our website.

>> variants overview.

#### Mirror Tube Diameter: 2.4 mm to 4.8 mm

| Ø [mm] without / with mirror tube | Effective length [mm] | Viewing Direction | Aperture | Item-No.        |
|-----------------------------------|-----------------------|-------------------|----------|-----------------|
| 1.9 / 2.4                         | 110                   | 0°                | 30°      | HT-0110-19-FM-d |
| 2.8 /3.2                          | 110                   | 0°                | 30°      | HT-0110-02-FM-d |
| 2.8 /3.2                          | 175                   | 0°                | 30°      | HT-0175-02-FM-d |
| 2.8 /3.2                          | 300                   | 0°                | 30°      | HT-0300-02-FM-d |
| 4.0 / 4.8                         | 175                   | 0°                | 35°      | HT-0175-04-FM-d |
| 4.0 / 4.8                         | 300                   | 0°                | 35°      | HT-0300-04-FM-d |

### Note

The mirror tubes need to be ordered separately.

Mirror tubes (colored marking on the shaft)

Line of sight: 70°

[

Line of sight: 90°

Line of sight: 110°